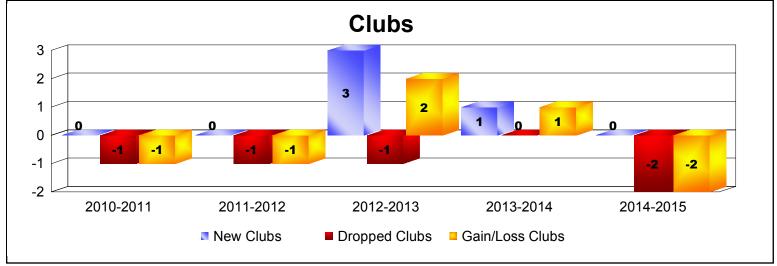

District 201N3 As of June 2015 Cumulative

| Year      | New<br>Clubs | Dropped<br>Clubs | Gain/<br>Loss<br>Clubs | New<br>Members | Charter<br>Members | Reinstate<br>Members | Transfer<br>Members | Total<br>Member<br>Added | Total<br>Members<br>Dropped | Gain/<br>Loss<br>Members |
|-----------|--------------|------------------|------------------------|----------------|--------------------|----------------------|---------------------|--------------------------|-----------------------------|--------------------------|
| 2010-2011 | 0            | -1               | -1                     | 136            | 0                  | 4                    | 28                  | 168                      | -192                        | -24                      |
| 2011-2012 | 0            | -1               | -1                     | 127            | 0                  | 9                    | 15                  | 151                      | -186                        | -35                      |
| 2012-2013 | 3            | -1               | 2                      | 163            | 66                 | 5                    | 17                  | 251                      | -169                        | 82                       |
| 2013-2014 | 1            | 0                | 1                      | 155            | 33                 | 8                    | 12                  | 208                      | -236                        | -28                      |
| 2014-2015 | 0            | -2               | -2                     | 112            | 5                  | 4                    | 23                  | 144                      | -219                        | -75                      |
| Average   | 1            | -1               | 0                      | 139            | 21                 | 6                    | 19                  | 184                      | -200                        | -16                      |