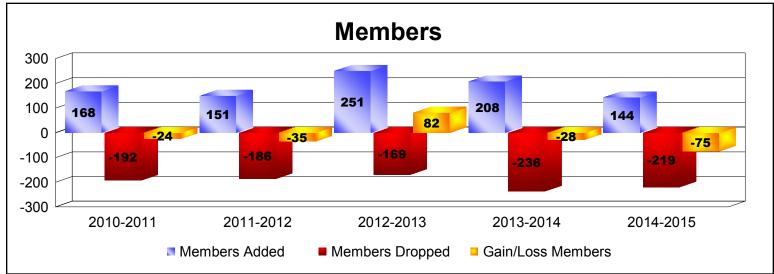

District 201N3 As of June 2015 Cumulative

| Year      | New<br>Clubs | Dropped<br>Clubs | Gain/<br>Loss<br>Clubs | New<br>Members | Charter<br>Members | Reinstate<br>Members | Transfer<br>Members | Total<br>Member<br>Added | Total<br>Members<br>Dropped | Gain/<br>Loss<br>Members |
|-----------|--------------|------------------|------------------------|----------------|--------------------|----------------------|---------------------|--------------------------|-----------------------------|--------------------------|
| 2010-2011 | 0            | -1               | -1                     | 136            | 0                  | 4                    | 28                  | 168                      | -192                        | -24                      |
| 2011-2012 | 0            | -1               | -1                     | 127            | 0                  | 9                    | 15                  | 151                      | -186                        | -35                      |
| 2012-2013 | 3            | -1               | 2                      | 163            | 66                 | 5                    | 17                  | 251                      | -169                        | 82                       |
| 2013-2014 | 1            | 0                | 1                      | 155            | 33                 | 8                    | 12                  | 208                      | -236                        | -28                      |
| 2014-2015 | 0            | -2               | -2                     | 112            | 5                  | 4                    | 23                  | 144                      | -219                        | -75                      |
| Average   | 1            | -1               | 0                      | 139            | 21                 | 6                    | 19                  | 184                      | -200                        | -16                      |